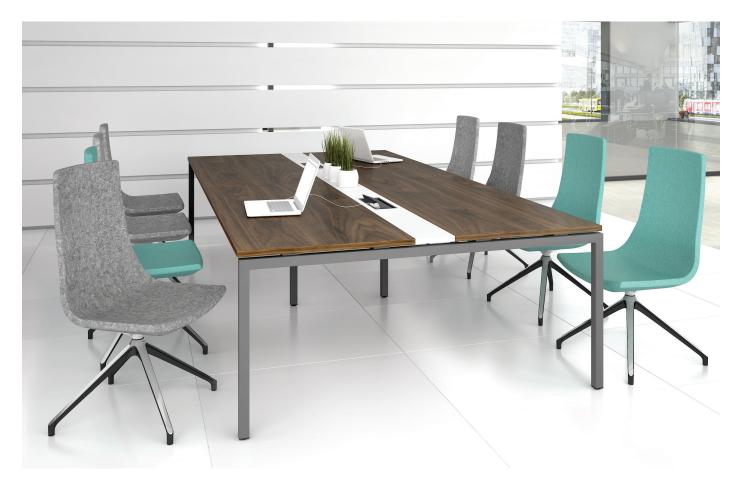

#### Tabletop

- 25 mm chipboard covered in wood veneer with 2 mm edging;
- 10 mm gap between the legs and the desktop;
- Desk height 740 mm;
- Inserts made of 25 mm MFC (melamine) with 2 mm edging.

#### Metal beam

- Metal tube 40x20 mm;
- With welded metal plates for leg fixing;
- Powder coated metal, colour matches the legs.

#### Legs

- Welded metal tube 40x40 mm;
- Powder coated metal;
- Plastic feet with height levelling (+10 mm).