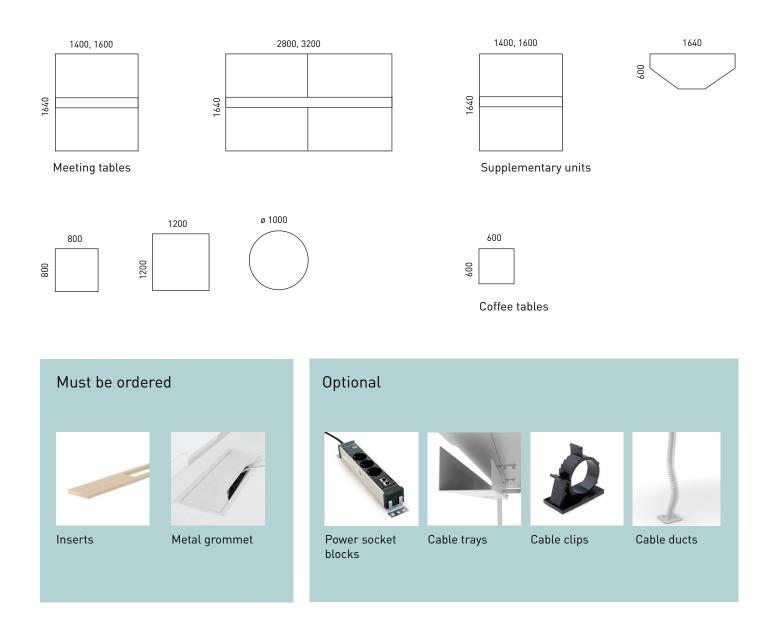

Easy to assemble and disassemble "metal to metal" construction
- Just one tool for assembling (DIN911 S5)
- Bolted connections (without screws)

# **TECHNICAL INFORMATION**

#### Tabletop

- 25 mm chipboard covered in wood veneer with 2 mm edging;
- 10 mm gap between the legs and the desktop;
- Desk height 740 mm;
- Inserts made of 25 mm MFC (melamine) with 2 mm edging.

### **GUARANTEE**

• 5 years

#### Metal beam

- Metal tube 40x20 mm;
- With welded metal plates for leg fixing;
- Powder coated metal, colour matches the legs.

# QUALITY STANDARD

- LST EN 527-1:2011
- LST EN 527-2:2003
- All desks meet the requirements of the LST EN 527-3:2003 standard

#### Legs

- Welded metal tube 40x40 mm;
- Powder coated metal;
- Plastic feet with height levelling (+10 mm).

# narbutas

## RANGE