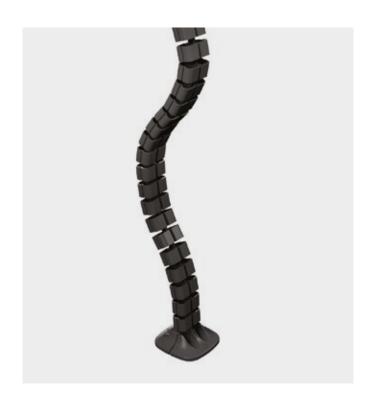

# Cable management spine, for height adjustable desks

### Technical specifications

**Dimensions** W65 x D35 x H1300 mm

Weight 1.23kg Vertebrae 33

Capacities 30 x 25 mm

Materials Plastic, weighted metal base

Warranty 5 years

#### **Features**

- Unique 'twist not pull' linking system, patents pending
- Multipurpose fixing clip, mount to cable tray, wire basket or desktop (requires hex/allen key)
- Multiple configurations for various applications
- Dual cable compartments, 30 x 25 mm
- Horizontal version available for use between cable trays (VCS4/TT)
- · Large, weighted stable base with dual cable exits
- · Available in black, light grey and white