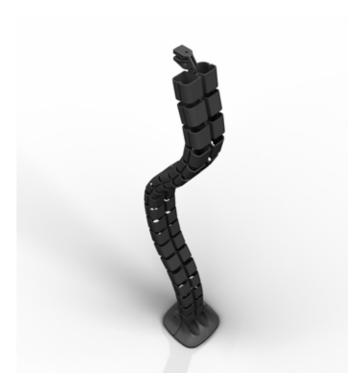

## Linx

Cable management spine, for standard desks VCS4

## Technical specifications

**Dimensions** W65 x D35 x H800 mm

Weight 1kg Vertebrae 20

Capacities 30 x 25 mm

Materials Plastic, weighted metal base

Warranty 5 years

## **Features**

- Unique 'twist not pull' linking system, patents pending
- Multipurpose fixing clip, mount to cable tray, wire basket or desktop (requires hex/allen key)
- Multiple configurations for various applications
- Dual cable compartments, 30 x 25 mm
- Height adjustable desk option available (VCS4/HA)
- Horizontal version available for use between cable trays (VCS4/TT)
- · Large, weighted stable base with dual cable exits
- · Available in black, light grey and white