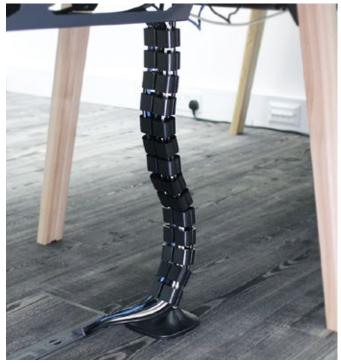

## Linx

Cable management spine, for standard desks VCS4

## **Features**

- Unique 'twist not pull' linking system, patents pending
- Multipurpose fixing clip, mount to cable tray, wire basket or desktop (requires hex/allen key)
- Multiple configurations for various applications
- Dual cable compartments, 30 x 25 mm
- Height adjustable desk option available (VCS4/HA)
- Horizontal version available for use between cable trays (VCS4/TT)
- · Large, weighted stable base with dual cable exits
- · Available in black, light grey and white