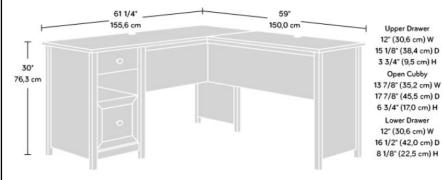

## FURNITURE

 Home office L-shaped executive desk in Soft White finish
Large desktop and return provide a generous working area
Fully extending filing drawer, (letter size files)
Stationery drawer with metal runners and safety stops
Open shelf for additional storage
Cord management
Quick and easy assembly with patented T-slot drawer system
360 degree all round finish

| Width (desktop) | 155.6 cm  |
|-----------------|-----------|
| Width (return)  | 150 cm    |
| Depth (desktop) | 55.8 cm   |
| Depth (return)  | 49.5 cm   |
| Height:         | 76.3 cm   |
| Carton Height   | 15.1 cm   |
| Carton Width    | 170.8 cm  |
| Carton Depth    | 60 cm     |
| Box Volume      | 0.155 cbm |
| Weight (gross)  | 66 kg     |
|                 |           |