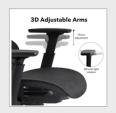

## **FEATURES & SPECIFICATIONS**

- Offers a high level of comfort and dynamic support for the body
- Height adjustable arms with soft PU arm pads
- Finished with a black nylon 5 star pyramid base with easy glide castors
- Split back rest design with auto adjusting lumbar support
- Reclining back lockable in 3 tilt positions
- Adjustable headrest to support the upper body and head