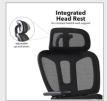

## **FEATURES & SPECIFICATIONS**

- Offers a high level of comfort and dynamic support for the body
- Height adjustable arms with soft PU arm pads
- Finished with a black nylon 5 star pyramid base with easy glide castors
- Split back rest design with auto adjusting lumbar support
- Reclining back lockable in 3 tilt positions
- Adjustable headrest to support the upper body and head