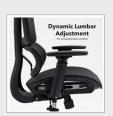

## **ZAL300T1-K**

Redefine your workspace experience with the ultimate blend of style and functionality. Zala is designed to respond to your movements while you work and provides the support you need to stay focused, with a two-part back design and head rest that cradles your spine and adapts to your body's natural shape, providing optimal lumbar support and reducing the risk of strain.

## **FEATURES & SPECIFICATIONS**

- Offers a high level of comfort and dynamic support for the body
- Height adjustable arms with soft PU arm pads
- Finished with a black nylon 5 star pyramid base with easy glide castors
- Split back rest design with auto adjusting lumbar support
- Reclining back lockable in 3 tilt positions
- Adjustable headrest to support the upper body and head