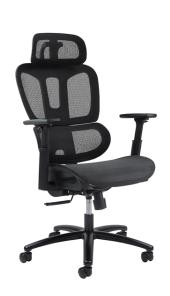

## PRODUCT DATA SHEET

Zala mesh back operator chair with headrest and black mesh seat

## **ZAL300T1-K**

Redefine your workspace experience with the ultimate blend of style and functionality. Zala is designed to respond to your movements while you work and provides the support you need to stay focused, with a two-part back design and head rest that cradles your spine and adapts to your body's natural shape, providing optimal lumbar support and reducing the risk of strain.

## **FEATURES & SPECIFICATIONS**

- Offers a high level of comfort and dynamic support for the body
- Height adjustable arms with soft PU arm pads
- Finished with a black nylon 5 star pyramid base with easy glide castors
- Split back rest design with auto adjusting lumbar support
- Reclining back lockable in 3 tilt positions
- Adjustable headrest to support the upper body and head