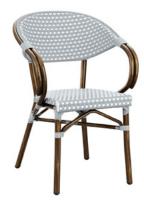

## PANDA ARMCHAIR

## FEATURES AND BENEFITS

- Elegant bistro style chair
- Wicker weave on a durable aluminium frame of bamboo appearance
- For outdoor use
- IDEALLY SUITED TO: Hospitality

## PRODUCT DETAILS

| HEIGHT | 83cm | WIDTH       | 56cm |
|--------|------|-------------|------|
| DEPTH  | 56cm | SEAT HEIGHT | 46cm |
| WEIGHT | 4kg  |             |      |

Black & Gold Weave Code: ZA.1064C