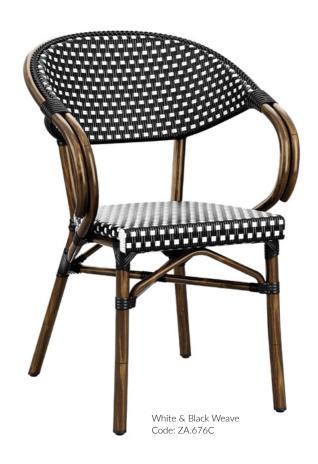

## PRODUCT DETAILS

| HEIGHT | 83cm | WIDTH       | 56cm |
|--------|------|-------------|------|
| DEPTH  | 56cm | SEAT HEIGHT | 46cm |
| WEIGHT | 4kg  |             |      |

Black & Gold Weave Code: ZA.1064C