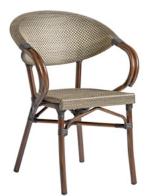

## PRODUCT DETAILS

| HEIGHT | 83cm | WIDTH       | 56cm |
|--------|------|-------------|------|
| DEPTH  | 56cm | SEAT HEIGHT | 46cm |
| WEIGHT | 4kg  |             |      |

Black & Gold Weave Code: ZA.1064C