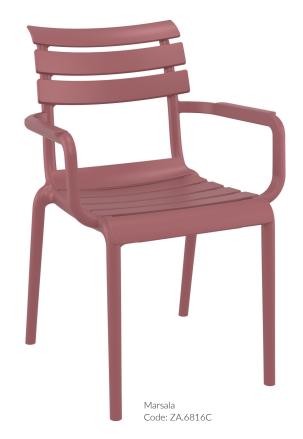

# **PARIS** ARMCHAIR

#### **FEATURES AND BENEFITS**

- Manufactured from recyclable polypropylene
- Modern, moulded design
- UV protected and heat resistant
- Stacks up to eight high
- Suitable for indoor and outdoor use

## **MATERIALS**

■ Single injection polypropylene reinforced with glass fiber

#### PRODUCT DETAILS

| HEIGHT | 84cm  | WIDTH       | 58cm |
|--------|-------|-------------|------|
| DEPTH  | 59cm  | SEAT HEIGHT | 47cm |
| WEIGHT | 4.5kg |             |      |

Taupe Code: ZA.6817C

Dark Grey Code: ZA.6818C