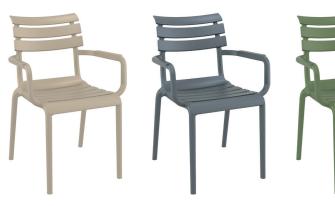

#### PRODUCT DETAILS

| HEIGHT | 84cm  | WIDTH       | 58cm |
|--------|-------|-------------|------|
| DEPTH  | 59cm  | SEAT HEIGHT | 47cm |
| WEIGHT | 4.5kg |             |      |

Taupe Code: ZA.6817C

Dark Grey Code: ZA.6818C

Olive Green Code: ZA.6819C