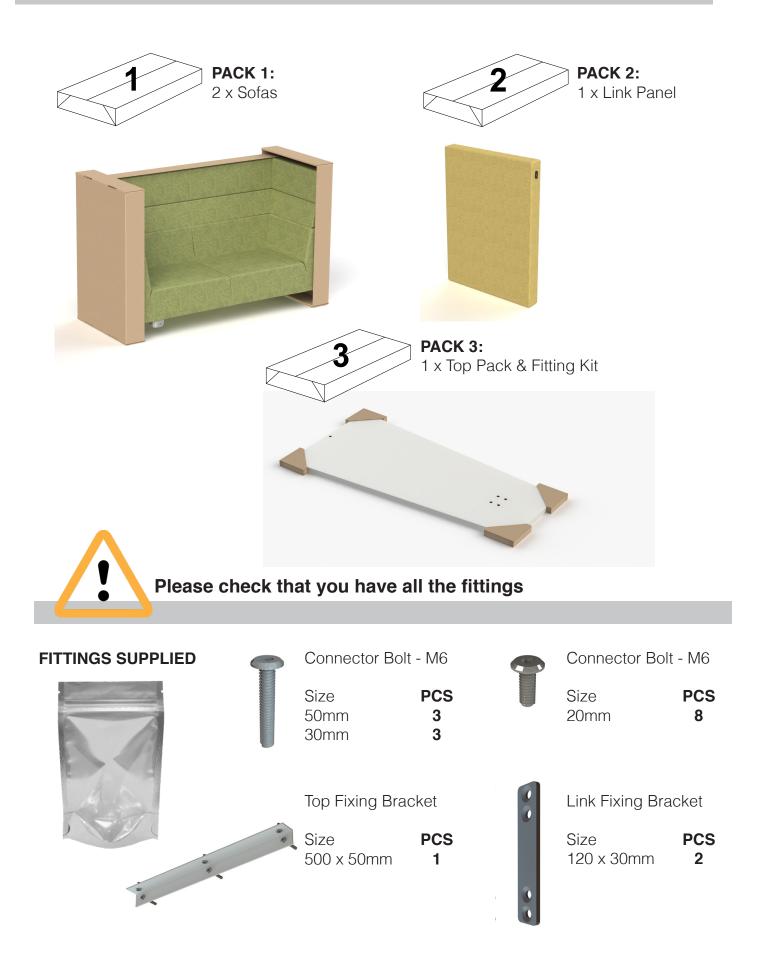

### ASSEMBLY INSTRUCTIONS Tilly Meeting Booths

Pack 1: 2x Sofa Units

Pack 2: 1x Linking Panel

Pack 3: 1x Top Pack & Fitting Kit