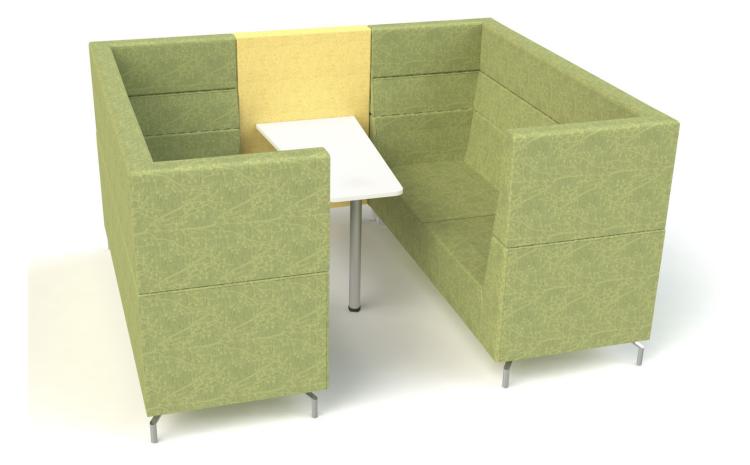

## Alban - Meeting Booth ALB02 - ALB04 - ALB06

### ASSEMBLY INSTRUCTIONS Tilly Meeting Booths

Pack 1: 2x Sofa Units

Pack 2: 1x Linking Panel

Pack 3: 1x Top Pack & Fitting Kit