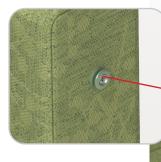

#### <u>Step 3</u>

Locate the infill panel to the sofa units aligning the button fixture with it's housing.

0 0

l

4