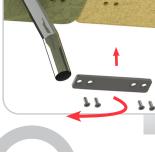

#### <u>Step 4</u>

Locate the brackets to the fixing holes and attach using the M6 x 20mm bolts as shown.

.....

I

• • • •

5