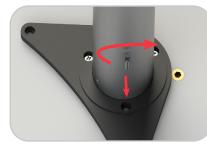

#### <u>Step 2</u>

Locate and attach the leg aligning the holes located as shown using the M6 x 20mm bolts.

3