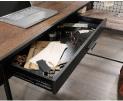

## **FURNITURE**

- Contemporary home office L-shaped desk in Vintage Oak finish and modern black accents
  - · Stylish metal mesh detail
  - Large desk and return provides a generous working area
    - Two drawers with full extension slides for concealed storage
- Adjustable shelf behind metal and mesh door offers flexible storage options
  - Elevated shelving
  - Cord management
  - Durable, powder coated metal frame
  - 360 degree finish for versatile placement