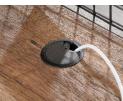

## **FURNITURE**

- Contemporary home office L-shaped desk in Vintage Oak finish and modern black accents
  - · Stylish metal mesh detail
  - Large desk and return provides a generous working area
    - Two drawers with full extension slides for concealed storage
- Adjustable shelf behind metal and mesh door offers flexible storage options
  - Elevated shelving
  - Cord management
  - Durable, powder coated metal frame
  - 360 degree finish for versatile placement