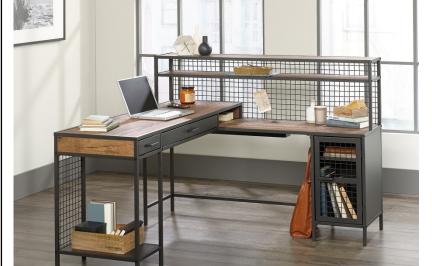

## **BOULEVARD CAFÉ L-SHAPED DESK**

## **FURNITURE**

- Contemporary home office L-shaped desk in Vintage Oak finish and modern black accents
  - · Stylish metal mesh detail
  - Large desk and return provides a generous working area
    - Two drawers with full extension slides for concealed storage
- Adjustable shelf behind metal and mesh door offers flexible storage options
  - Elevated shelving
  - Cord management
  - Durable, powder coated metal frame
  - 360 degree finish for versatile placement

| Width (desktop)  | 154.2 cm  |
|------------------|-----------|
| Depth (desktop)  | 51 cm     |
| Return (overall) | 146.4 cm  |
| Height (desktop) | 77.1 cm   |
| Carton Height    | 22.5 cm   |
| Carton Width     | 59.8 cm   |
| Carton Depth     | 167.8 cm  |
| Box Volume       | 0.226 cbm |
| Weight (gross)   | 65.9 kg   |
|                  |           |