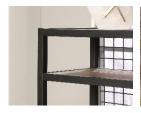

## **FURNITURE**

- Contemporary home office L-shaped desk in Vintage Oak finish and modern black accents
  - · Stylish metal mesh detail
  - Large desk and return provides a generous working area
    - Two drawers with full extension slides for concealed storage
- Adjustable shelf behind metal and mesh door offers flexible storage options
  - Elevated shelving
  - Cord management
  - Durable, powder coated metal frame
  - 360 degree finish for versatile placement