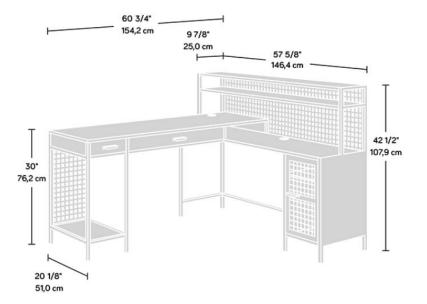

| Width (desktop)  | 154.2 cm  |
|------------------|-----------|
| Depth (desktop)  | 51 cm     |
| Return (overall) | 146.4 cm  |
| Height (desktop) | 77.1 cm   |
| Carton Height    | 22.5 cm   |
| Carton Width     | 59.8 cm   |
| Carton Depth     | 167.8 cm  |
| Box Volume       | 0.226 cbm |
| Weight (gross)   | 65.9 kg   |
|                  |           |