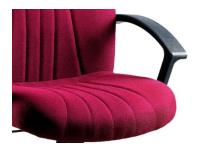

Requires easy self assembly

•Available from stock in blue, burgundy or charcoal fabric

| Seat Width    | 51 cm     |
|---------------|-----------|
| Seat Depth    | 45 cm     |
| Seat Height   | 43-53 cm  |
| Back Height   | 62 cm     |
| Back Width    | 51 cm     |
| Carton Depth  | 32 cm     |
| Carton Width  | 66 cm     |
| Carton Height | 68 cm     |
| Box Volume    | 0.145 cbm |
| Net Weight    | 15 kg     |
| Gross Weight  | 18 kg     |