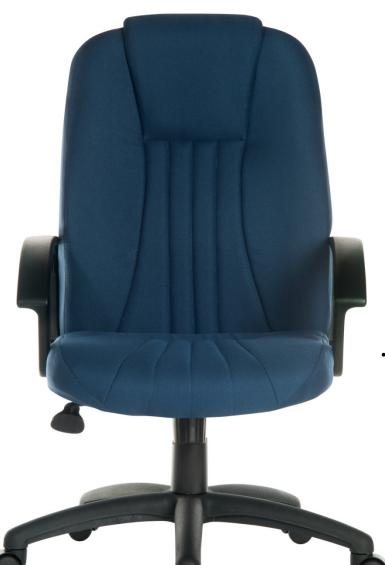

## **PRODUCT SHEET**

**EXECUTIVE** 

Use (General): 8 Hours Per Day

•Fabric executive armchair
•Sturdy nylon base
•Durable nylon armrests
•Gas lift seat height adjustment
•Reclining function with tilt tension

Requires easy self assembly

•Available from stock in blue, burgundy or charcoal fabric

| Seat Width    | 51 cm     |
|---------------|-----------|
| Seat Depth    | 45 cm     |
| Seat Height   | 43-53 cm  |
| Back Height   | 62 cm     |
| Back Width    | 51 cm     |
| Carton Depth  | 32 cm     |
| Carton Width  | 66 cm     |
| Carton Height | 68 cm     |
| Box Volume    | 0.145 cbm |
| Net Weight    | 15 kg     |
| Gross Weight  | 18 kg     |