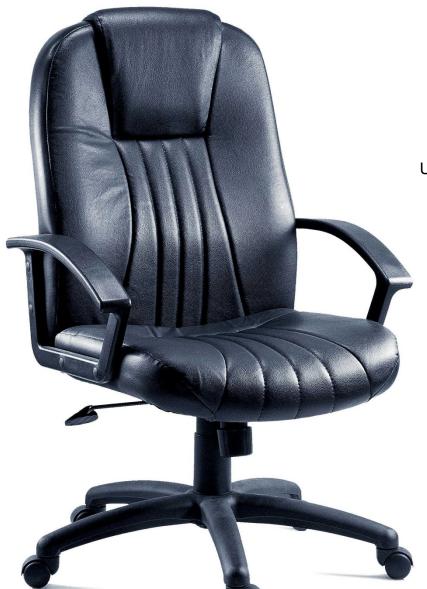

## **PRODUCT SHEET**

**EXECUTIVE** 

Use (General): 8 Hours Per Day

Bonded leather faced executive armchair
Sturdy nylon base
Durable nylon armrests
Gas lift seat height adjustment
Reclining function with tilt tension
Requires easy self assembly

| Seat Width    | 51 cm     |
|---------------|-----------|
| Seat Depth    | 45 cm     |
| Seat Height   | 43-53 cm  |
| Back Height   | 62 cm     |
| Back Width    | 51 cm     |
| Carton Depth  | 32 cm     |
| Carton Width  | 66 cm     |
| Carton Height | 68 cm     |
| Box Volume    | 0.145 cbm |
| Net Weight    | 15 kg     |
| Gross Weight  | 18 kg     |