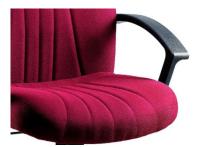

also available in fabric

-Arm height will allow the chair to fit under a desk/table of 65 cm high.

- Suggested maximum user weight: 115 kg

N.B: All measurements are approximate