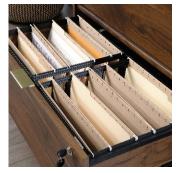

## PRODUCT SHEET FURNITURE

- Elegant lateral filer in Grand Walnut finish
  - Smart Mid Century styling
- Can accommodate the Clifton Place Hutch, (5421116)
  - Lockable drawers
- Fully extending filing drawers for letter or legal size hanging files
- Anti tilt mechanism prevents both drawers from being opened simultaneously
  - Solid wood feet
  - · Smart brass handles