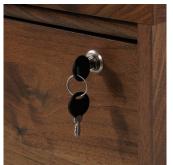

## PRODUCT SHEET FURNITURE

- Elegant lateral filer in Grand Walnut finish
  - Smart Mid Century styling
- Can accommodate the Clifton Place Hutch, (5421116)
  - Lockable drawers
- Fully extending filing drawers for letter or legal size hanging files
- Anti tilt mechanism prevents both drawers from being opened simultaneously
  - Solid wood feet
  - · Smart brass handles