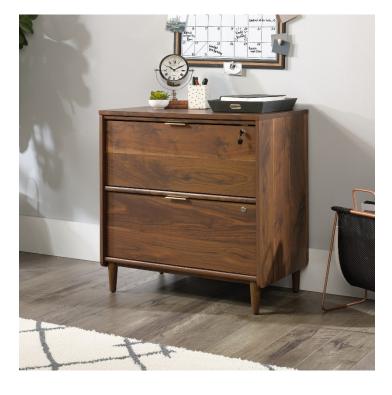

## CLIFTON PLACE LATERAL FILER

## PRODUCT SHEET FURNITURE

- Elegant lateral filer in Grand Walnut finish
  - Smart Mid Century styling
- Can accommodate the Clifton Place Hutch, (5421116)
  - Lockable drawers
- Fully extending filing drawers for letter or legal size hanging files
- Anti tilt mechanism prevents both drawers from being opened simultaneously
  - Solid wood feet
  - · Smart brass handles