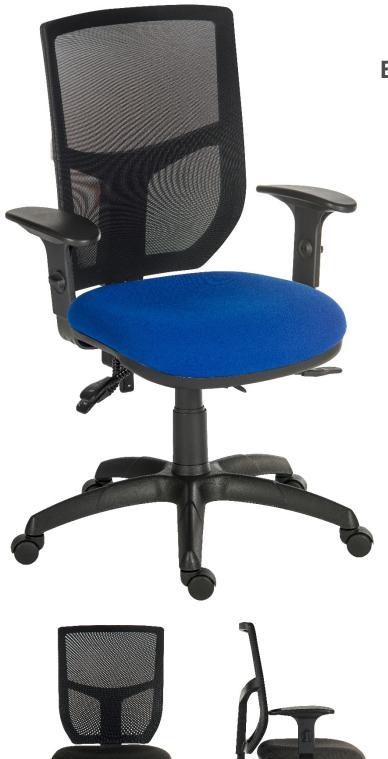

## **ERGO COMFORT MESH**

## **PRODUCT SHEET**

**OPERATOR** 

Use (Sustained): 24 Hours Per Day

•Ergonomic mesh back executive operator chair

•4 lever asynchronous mechanism

Seat slide

•Forward ergo tilt seat

Mesh backrest

• Durable fabric seat

•Back angle and height adjustment

•Gas lift seat height adjustment

•150 kg rated gas lift

•Accepts optional adjustable armrests

•Requires easy self assembly

•Available from stock in blue or black fabric