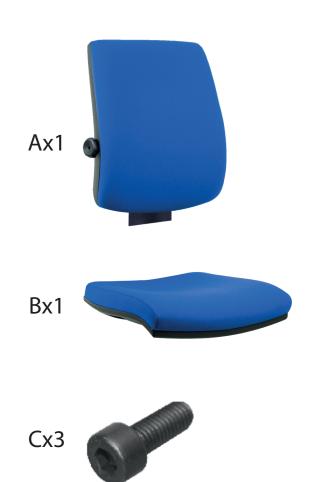

## ASSEMBLY AND ADJUSTMENT INSTRUCTIONS ERGO PLUS

TEKNIK OFFICE LTD SALES & SERVICE:

Phone: + 1234 328804

Fax: + 1234 342446

Mail: service@teknikoffice.co.uk



Tension adjustment of back and seat inclination



Reclining of the back / the seat



Height adjustment of the back\*



Adjustable sliding seat

Height adjustment of the seat



Lumbar adjustment

<sup>\*</sup>Please note: The backrest height is adjusted using an "auto return" ratchet, which means once it is raised past the last click, it will fall back to the lowest position to start again.

If you want the backrest set to the highest position, stop at the penultimate click.