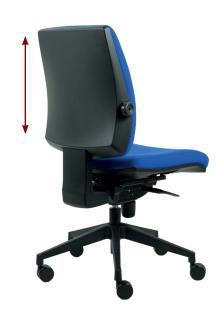

Reclining of the back / the seat

Height adjustment of the back\*

Adjustable sliding seat

Height adjustment of the seat

Lumbar adjustment

<sup>\*</sup>Please note: The backrest height is adjusted using an "auto return" ratchet, which means once it is raised past the last click, it will fall back to the lowest position to start again.

If you want the backrest set to the highest position, stop at the penultimate click.