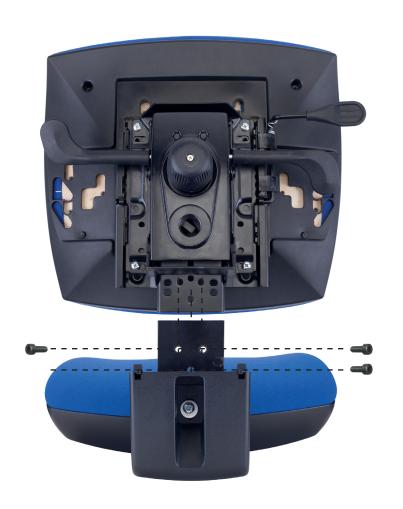

## ASSEMBLY AND ADJUSTMENT INSTRUCTIONS ERGO PLUS

TEKNIK OFFICE LTD SALES & SERVICE:

Phone: + 1234 328804

Fax: + 1234 342446

Mail: service@teknikoffice.co.uk



Tension adjustment of back and seat inclination



Reclining of the back / the seat



Height adjustment of the back\*



Adjustable sliding seat

Height adjustment of the seat



Lumbar adjustment

<sup>\*</sup>Please note: The backrest height is adjusted using an "auto return" ratchet, which means once it is raised past the last click, it will fall back to the lowest position to start again.

If you want the backrest set to the highest position, stop at the penultimate click.