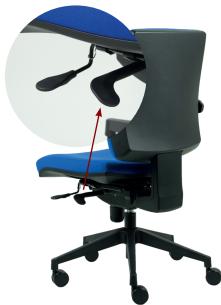

Reclining of the back / the seat

Height adjustment of the back\*

Adjustable sliding seat

Height adjustment of the seat

Lumbar adjustment

<sup>\*</sup>Please note: The backrest height is adjusted using an "auto return" ratchet, which means once it is raised past the last click, it will fall back to the lowest position to start again.

If you want the backrest set to the highest position, stop at the penultimate click.