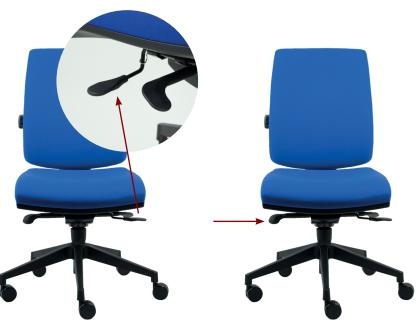

Reclining of the back / the seat

Height adjustment of the back\*

Adjustable sliding seat

Height adjustment of the seat

Lumbar adjustment

<sup>\*</sup>Please note: The backrest height is adjusted using an "auto return" ratchet, which means once it is raised past the last click, it will fall back to the lowest position to start again.

If you want the backrest set to the highest position, stop at the penultimate click.