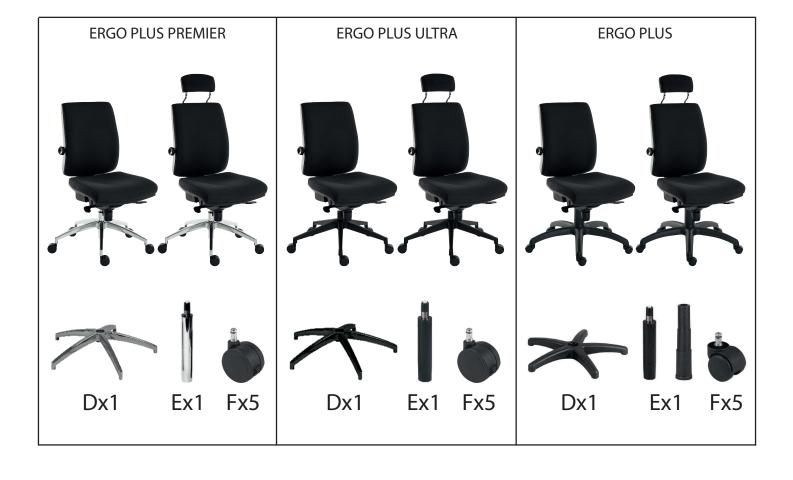

## ASSEMBLY AND ADJUSTMENT INSTRUCTIONS ERGO PLUS

TEKNIK OFFICE LTD SALES & SERVICE:

Phone: + 1234 328804

Fax: + 1234 342446

Mail: service@teknikoffice.co.uk



Tension adjustment of back and seat inclination



Reclining of the back / the seat



Height adjustment of the back\*



Adjustable sliding seat

Height adjustment of the seat



Lumbar adjustment

<sup>\*</sup>Please note: The backrest height is adjusted using an "auto return" ratchet, which means once it is raised past the last click, it will fall back to the lowest position to start again.

If you want the backrest set to the highest position, stop at the penultimate click.