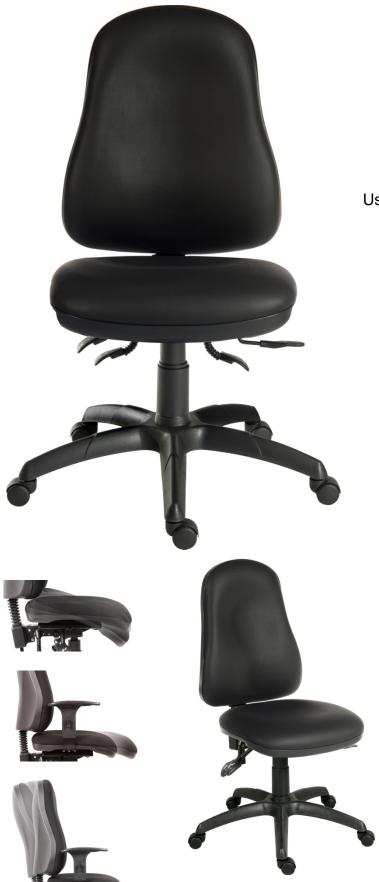

## ERGO COMFORT PU PRODUCT SHEET

**OPERATOR** 

Use (Sustained): 24 Hours Per Day

- Wipe clean ergonomic high back executive operator chair
  - •4 lever asynchronous mechanism
    - Seat slide
    - •Forward ergo tilt seat
    - Posture curve backrest
  - •Back angle and height adjustment
    - •Gas lift seat height adjustment
      - •150 kg rated gas lift
  - •Accepts optional adjustable armrests
    - •Requires easy self assembly

- Arm height will allow the chair to fit under a desk/table of 69 cm high.
- Suggested maximum user weight: 150 kg

N.B: All measurements are approximate