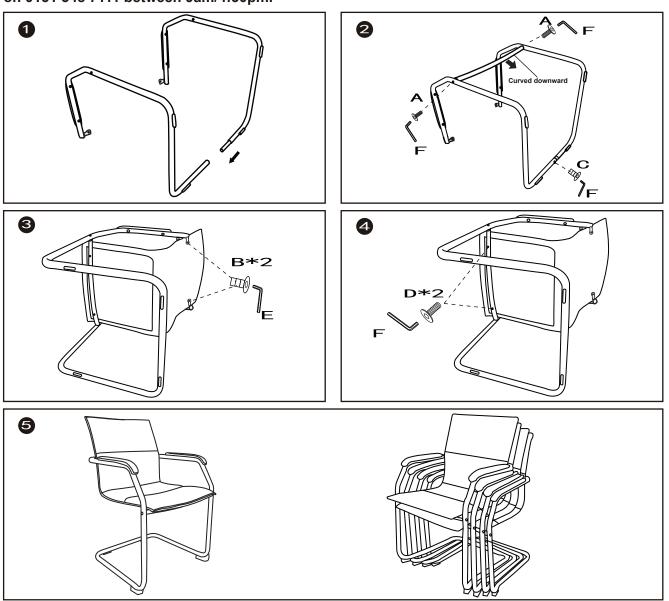

Do not tighten bolts fully until you have completed assembly.

Please note the fixing screws are located in their fixing points if not found in the parts bag. Should you require any assistance in assembling your goods please contact customer services on 0151 548 7111 between 9am/4:30pm.