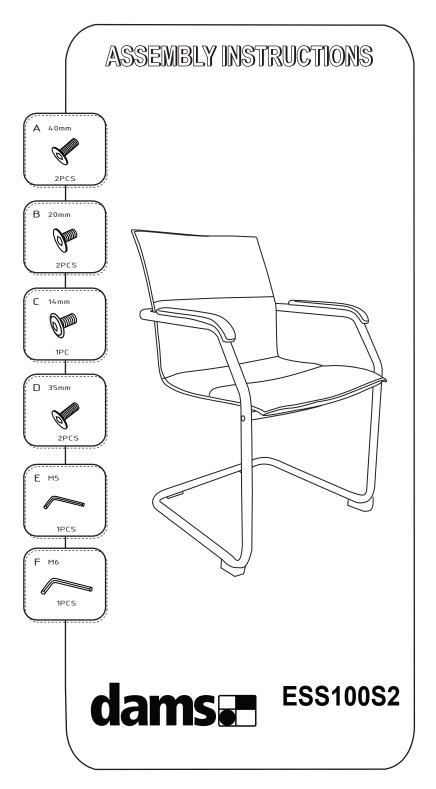

Do not tighten bolts fully until you have completed assembly.

Please note the fixing screws are located in their fixing points if not found in the parts bag. Should you require any assistance in assembling your goods please contact customer services on 0151 548 7111 between 9am/4:30pm.