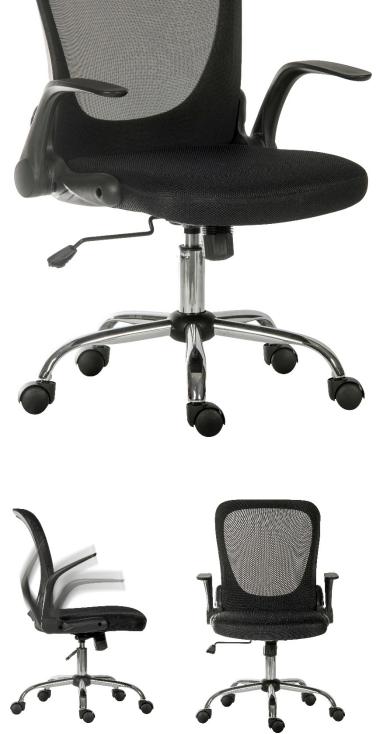

## FLIP MESH EXECUTIVE PRODUCT SHEET EXECUTIVE

Use (General): 8 Hours Per Day

- Executive mesh back chair
  - •Flip up armrests
  - Bright chrome base
- Gas lift seat height adjustment
- Reclining function with tilt tension
  - Matching visitor chair available
    - Requires easy self assembly

| Seat Width (widest)              | 46 cm      |
|----------------------------------|------------|
| Seat Depth                       | 48 cm      |
| Seat Height                      | 46-54 cm   |
| Back Height                      | 50 cm      |
| Back Width (widest)              | 46 cm      |
| Width (from outside of each arm) | 59 cm      |
| Carton Depth                     | 62 cm      |
| Carton Width                     | 28 cm      |
| Carton Height                    | 56 cm      |
| Box Volume                       | 0.0973 cbm |
| Net Weight                       | 9.5 kg     |
| Gross Weight                     | 11.5 kg    |