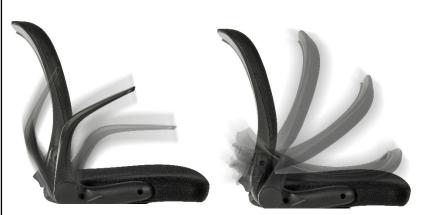

## **PRODUCT SHEET**

**EXECUTIVE** 

Use (Moderate): 5 Hours Per Day

•Mesh back visitor chair

•Flip up armrests

Fabric seat

• Bright chrome cantilever frame

• Matching executive chair available

- Arm height will allow the chair to fit under a desk/table of 63.5 cm high .
- Suggested maximum user weight: 100 kg

N.B: All measurements are approximate