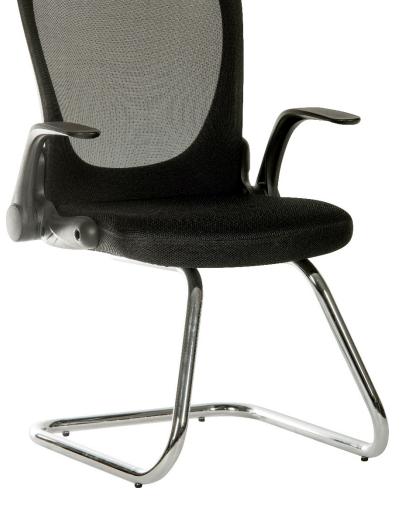

## **PRODUCT SHEET**

**EXECUTIVE** 

Use (Moderate): 5 Hours Per Day

•Mesh back visitor chair

•Flip up armrests

Fabric seat

• Bright chrome cantilever frame

• Matching executive chair available

· Requires easy self assembly

| Seat Width (widest)              | 48 cm     |
|----------------------------------|-----------|
| Seat Depth                       | 50 cm     |
| Seat Height                      | 45.5 cm   |
| Back Height                      | 53 cm     |
| Back Width (widest)              | 47 cm     |
| Width (from outside of each arm) | 59 cm     |
| Carton Depth                     | 59 cm     |
| Carton Width                     | 56 cm     |
| Carton Height                    | 40 cm     |
| Box Volume                       | 0.132 cbm |
| Net Weight                       | 9.5 kg    |
| Gross Weight                     | 11.57 kg  |
|                                  |           |