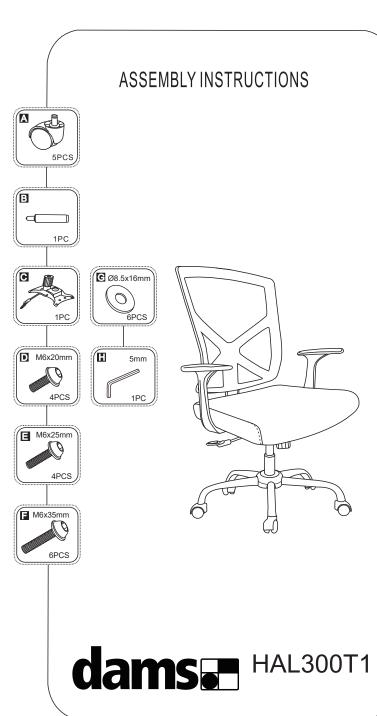

Do not tighten bolts fully until you have completed assembly.

Should you require any assistance in assembling your goods please contact customer services on 0151 548 7111 between 9am/4:30pm.