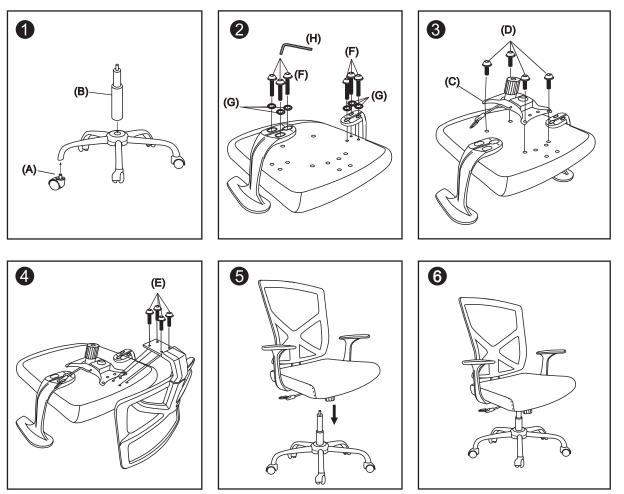

Do not tighten bolts fully until you have completed assembly.

Should you require any assistance in assembling your goods please contact customer services on 0151 548 7111 between 9am/4:30pm.