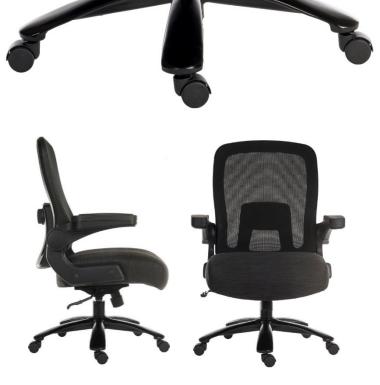

## PRODUCT SHEET

MESH

Use (Sustained): 24 Hours Per Day

•Extreme heavy duty (35 stone) chair •Suitable for 24 hour use • Durable mesh backrest • Depth adjustable lumbar support pad • Soft touch fold up armrests • Ultra deep cushioned fabric seat • Large reinforced base for added strength and stability • Tilt function with tension control • Large heavy duty gas lift

| Seat Width       | 60 cm     |
|------------------|-----------|
| Seat Depth       | 59 cm     |
| Seat Height      | 50-60 cm  |
| Back Height      | 63 cm     |
| Back Width (max) | 58 cm     |
| Carton Depth     | 80 cm     |
| Carton Width     | 40 cm     |
| Carton Height    | 71.5 cm   |
| Box Volume       | 0.229 cbm |
| Net Weight       | 26 kg     |
| Gross Weight     | 28.5 kg   |

- Arm height will allow the chair to fit under a desk/table of 71 cm high.

- Suggested maximum user weight 222 kg

N.B: All measurements are approximate