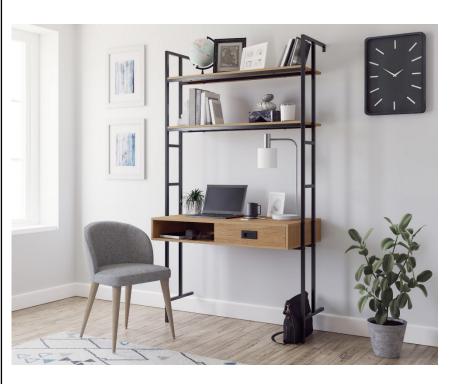

## **FURNITURE**

- Stylish wall mounted work and storage solution in Serene Walnut finish
  - · Space saving design
  - Two open shelves provide options for display or storage
    - Hidden storage behind sliding door
      - Powder coated metal frame for durability