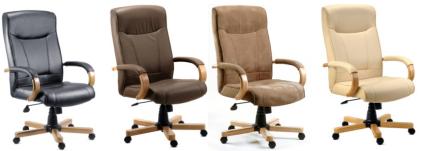

## **Teknik** KINGSTON DARK WOOD PRODUCT SHEET EXECUTIVE

Use (General): 8 Hours Per Day

•Executive bonded leather faced armchair •Wooden arms and base •Removable padded arm covers •Gas lift seat height adjustment •Reclining function with tilt tension •Requires easy self assembly •Also available in a light wood finish

Other finishes available

-Arm height will allow the chair to fit under a desk/table of 64 cm high.

- Suggested maximum user weight: 115 kg

N.B: All measurements are approximate