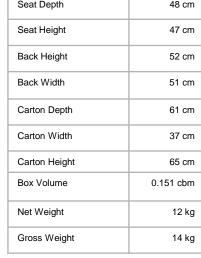

•Also available in a dark wood finish

| Seat Width    | 51 cm     |
|---------------|-----------|
| Seat Depth    | 48 cm     |
| Seat Height   | 47 cm     |
| Back Height   | 52 cm     |
| Back Width    | 51 cm     |
| Carton Depth  | 61 cm     |
| Carton Width  | 37 cm     |
| Carton Height | 65 cm     |
| Box Volume    | 0.151 cbm |
| Net Weight    | 12 kg     |
| Gross Weight  | 14 kg     |