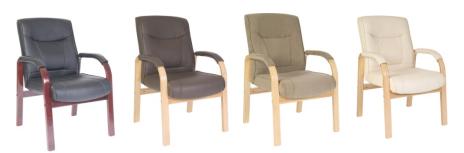

**RECEPTION & BREAKOUT** 

Use (General): 8 Hours Per Day

• Stylish leather and wood visitor chair •Bonded black leather faced upholstery •Matching removable padded arm covers •Requires easy self assembly

•Also available in a dark wood finish

| Seat Width    | 51 cm     |
|---------------|-----------|
| Seat Depth    | 48 cm     |
| Seat Height   | 47 cm     |
| Back Height   | 52 cm     |
| Back Width    | 51 cm     |
| Carton Depth  | 61 cm     |
| Carton Width  | 37 cm     |
| Carton Height | 65 cm     |
| Box Volume    | 0.151 cbm |
| Net Weight    | 12 kg     |
| Gross Weight  | 14 kg     |

Other finishes available

- Arm height will allow the chair to fit under a desk/table of 65 cm high.
- Suggested maximum user weight: 115 kg

N.B: All measurements are approximate