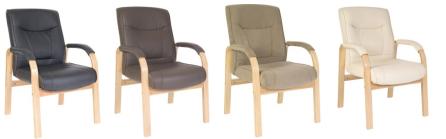

## **Teknik KINGSTON DARK WOOD VISITOR PRODUCT SHEET** RECEPTION & BREAKOUT

Use (General): 8 Hours Per Day

Stylish leather and wood visitor chair
 Bonded black leather faced upholstery
 Matching removable padded arm covers

Other finishes available

- Arm height will allow the chair to fit under a desk/table of 65 cm high.
- Suggested maximum user weight: 115 kg
  - N.B: All measurements are approximate