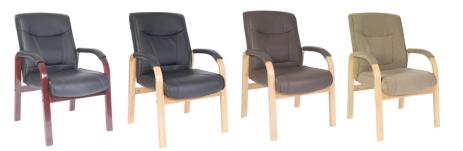

## **Teknik KNIGHTSBRIDGE VISITOR PRODUCT SHEET** RECEPTION & BREAKOUT

Use (General): 8 Hours Per Day

Stylish leather and wood visitor chair
Cream bonded leather faced upholstery
Matching removable padded arm covers

Other finishes available

- Arm height will allow the chair to fit under a desk/table of 65 cm high.
- Suggested maximum user weight: 115 kg
  - N.B: All measurements are approximate