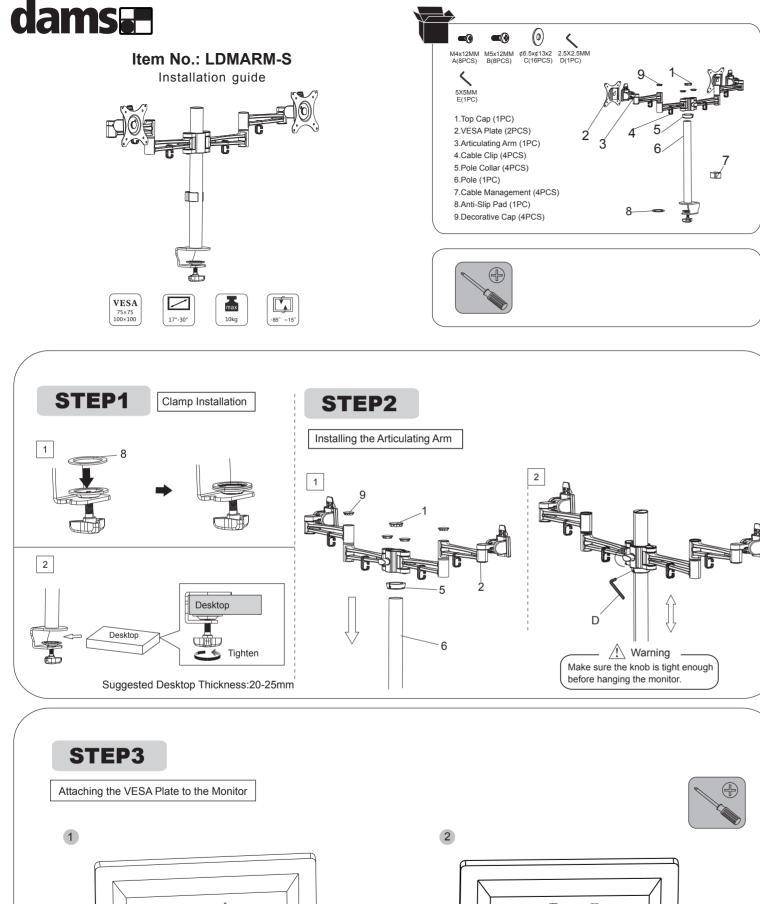

## **STEP4**

A

This product contains small items that could be a choking hazard if swallowed.Keep these items away from young children.

• Make Sure these instructions are read and completely understood before attempting installation. If you are unsure of any part of this installation, please contact a professional installer for assistance.