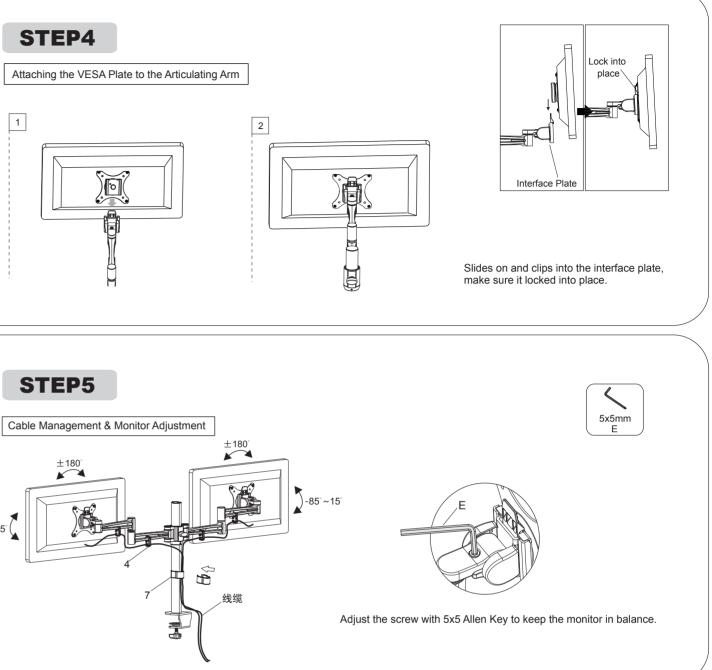

## **STEP4**

A

This product contains small items that could be a choking hazard if swallowed.Keep these items away from young children.

• Make Sure these instructions are read and completely understood before attempting installation. If you are unsure of any part of this installation, please contact a professional installer for assistance.