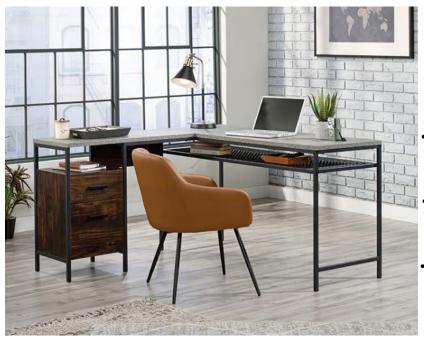

## **FURNITURE**

- Contemporary home office L-shaped desk in Rich Walnut finish with Slate Grey accents
- Large desk and return provides a generous working area
- Lightweight yet strong and durable 1" desktop
  - Filing drawer with full extension slides for letter-size hanging files
- Storage drawer with metal runners and safety stops
  - · Two open shelves for additional storage
- Durable, powder coated metal frame with wire mesh shelf
  - 360 degree finish for versatile placement