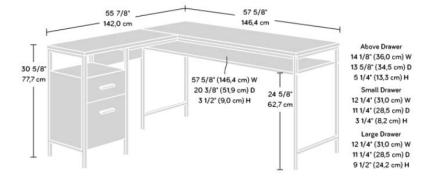

| Width (desktop) | 146.4 cm  |
|-----------------|-----------|
| Depth (desktop) | 142 cm    |
| Height          | 77.7 cm   |
| Carton Height   | 167.8 cm  |
| Carton Width    | 60.7 cm   |
| Carton Depth    | 16.7 cm   |
| Box Volume      | 0.170 cbm |
| Weight (gross)  | 37.7 kg   |
|                 |           |