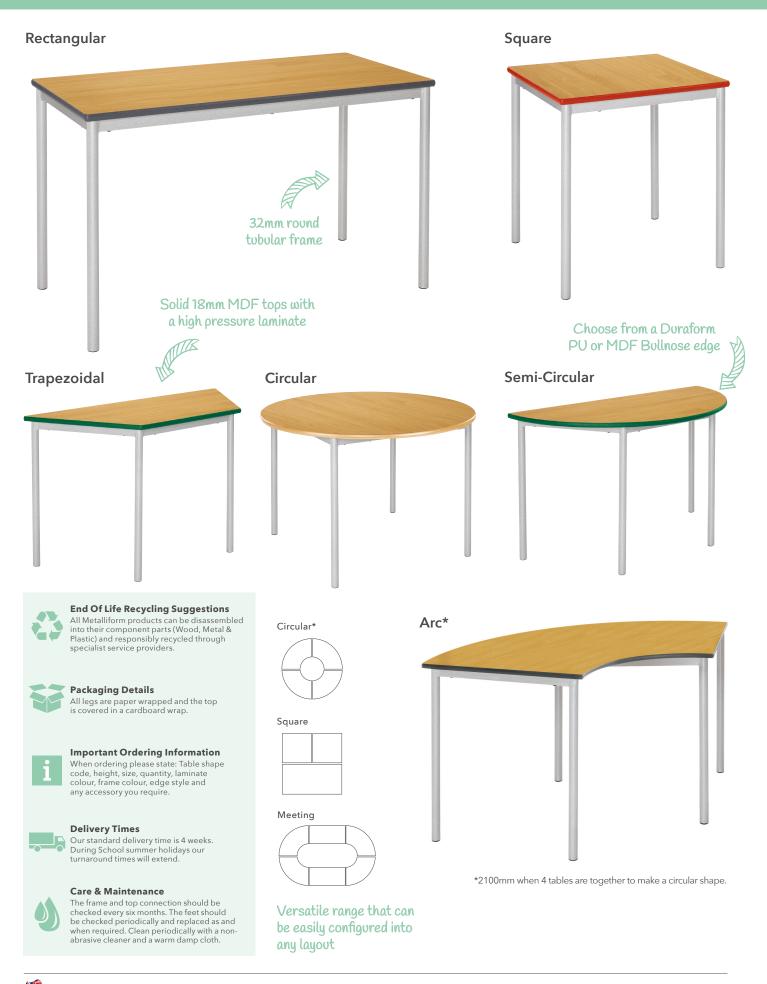

### 1 Choose Your Table Shape

| SHAPE         | SIZE<br>(L X W)   | MDF EDGE<br>CODE | DURAFORM EDGE<br>CODE |
|---------------|-------------------|------------------|-----------------------|
| Rectangular   | 1100 x 550mm**    | RT32-115-MD      | RT32-115-PS           |
| Rectangular   | 1200 x 600mm      | RT32-126-MD      | RT32-126-PS           |
| Rectangular   | 1500 x 750mm      | RT32-157-MD      | RT32-157-PS           |
| Square        | 600 x 600mm       | RT32-66-MD       | RT32-66-PS            |
| Square        | 750 x 750mm       | RT32-77-MD       | RT32-77-PS            |
| Trapezoidal   | 1100 x 550mm**    | RT32-11LE-MD     | RT32-11LE-PS          |
| Trapezoidal   | 1200 x 600mm      | RT32-12LE-MD     | RT32-12LE-PS          |
| Circular      | 1100mm Diameter   | RT32-11C-MD      | RT32-11C-PS           |
| Circular      | 1200mm Diameter   | RT32-12C-MD      | RT32-12C-PS           |
| Semi-Circular | 1100mm Diameter** | RT32-11SC-MD     | RT32-11SC-PS          |
| Semi-Circular | 1200mm Diameter   | RT32-12SC-MD     | RT32-12SC-PS          |
| Arc           | 1490 x 600mm*     | RT32-ARCV2-MD    | RT32-ARCV2-PS         |

\*2100mm when 4 tables are together to make a circular shape. \*\*Not recommended for secondary school use.