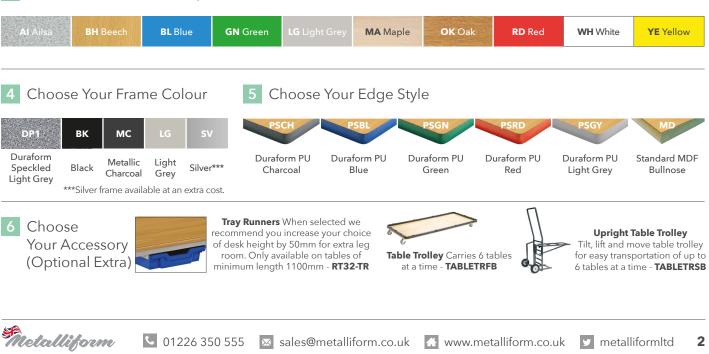

12LE-PS          |
| Circular      | 1100mm Diameter   | RT32-11C-MD      | RT32-11C-PS           |
| Circular      | 1200mm Diameter   | RT32-12C-MD      | RT32-12C-PS           |
| Semi-Circular | 1100mm Diameter** | RT32-11SC-MD     | RT32-11SC-PS          |
| Semi-Circular | 1200mm Diameter   | RT32-12SC-MD     | RT32-12SC-PS          |
| Arc           | 1490 x 600mm*     | RT32-ARCV2-MD    | RT32-ARCV2-PS         |

#### 2 Choose Your Table Height

| HEIGHT | AGE<br>RANGE |  |
|--------|--------------|--|
| 460mm  | 3-4 Years    |  |
| 530mm  | 4-6 Years    |  |
| 590mm  | 6-8 Years    |  |
| 640mm  | 8-11 Years   |  |
| 710mm  | 11-14 Years  |  |
| 760mm  | 14 +         |  |

\*2100mm when 4 tables are together to make a circular shape. \*\*Not recommended for secondary school use.