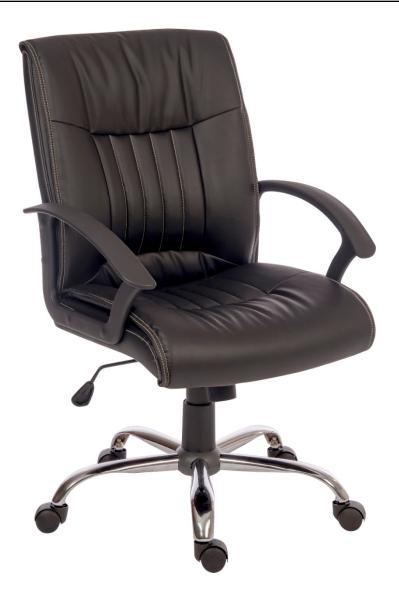

## PRODUCT SHEET

**EXECUTIVE** 

Use (General): 8 Hours Per Day

Leather look executive armchair
Stitching detail
Stylish chrome base
Durable nylon armrests
Gas lift seat height adjustment
Reclining function with tilt tension
Requires easy self assembly