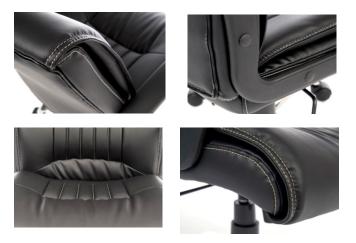

## PRODUCT SHEET

**EXECUTIVE** 

Use (General): 8 Hours Per Day

Leather look executive armchair
Stitching detail
Stylish chrome base
Durable nylon armrests
Gas lift seat height adjustment
Reclining function with tilt tension
Requires easy self assembly