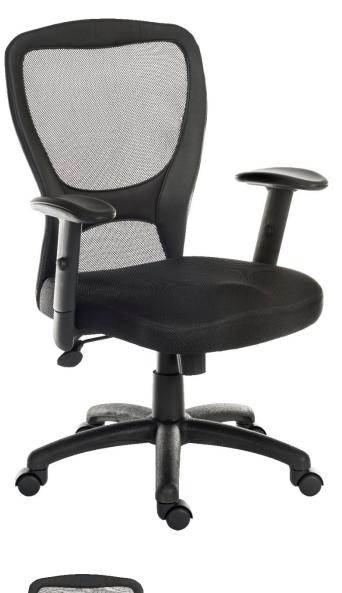

## **PRODUCT SHEET**

**EXECUTIVE** 

Use (General): 8 Hours Per Day

Contemporary executive mesh back chair
Mesh seat with surrounded aerated mesh backrest
Height adjustable armrests
Gas lift seat height adjustment

Seat Width

•Reclining function with tilt tension

•Requires easy self assembly

51 cm

| Seat Depth                   | 48.5 cm    |
|------------------------------|------------|
| Seat Height                  | 44-54 cm   |
| Back Height                  | 55 cm      |
| Back Width (at widest point) | 52.5 cm    |
| Carton Depth                 | 69 cm      |
| Carton Width                 | 58.5 cm    |
| Carton Height                | 24 cm      |
| Box Volume                   | 0.0968 cbm |
| Net Weight                   | 13 kg      |
| Gross Weight                 | 14.4 kg    |

- Arm height will allow the chair to fit under a desk/table of 66 cm high.
- Suggested maximum user weight: 115 kg

N.B: All measurements are approximate