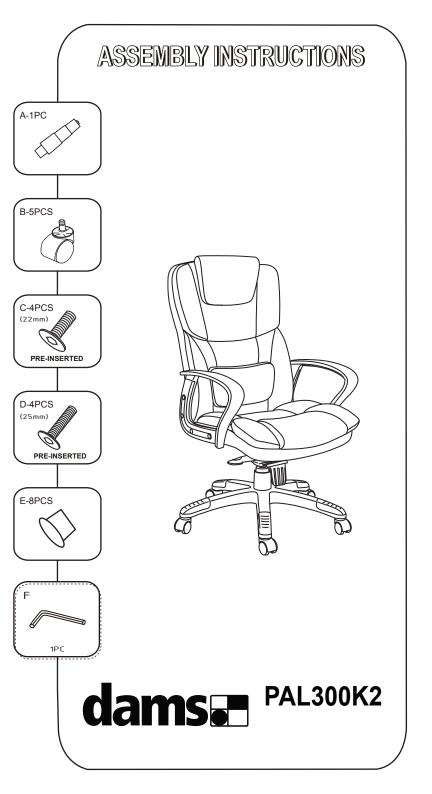

Do not tighten bolts fully until you have completed assembly.

Please note the fixing screws are located in their fixing points if not found in the parts bag. Should you require any assistance in assembling your goods please contact customer services on 0151 548 7111 between 9am/4:30pm.