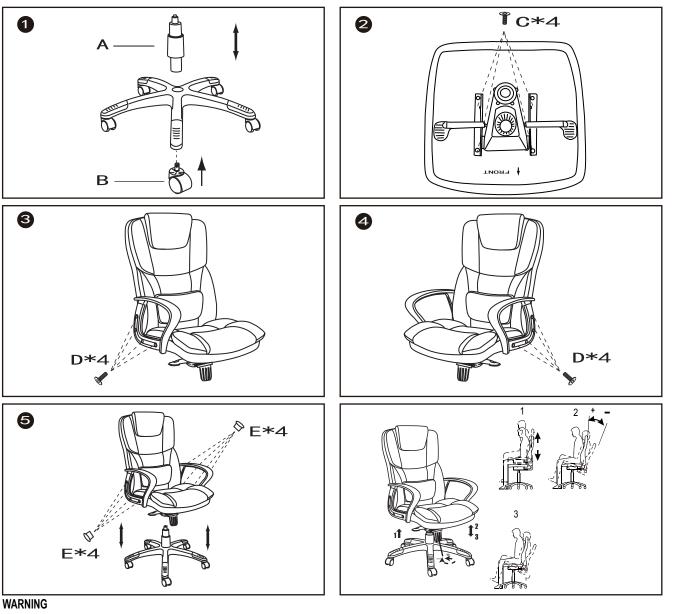

Do not tighten bolts fully until you have completed assembly.

Please note the fixing screws are located in their fixing points if not found in the parts bag. Should you require any assistance in assembling your goods please contact customer services on 0151 548 7111 between 9am/4:30pm.

- DO NOT STAND ON THIS CHAIR DO NOT USE THIS CHAIR AS STEP LADDER
- USE THIS PRODUCT ONLY FOR SEATING ONE PERSON AT A TIME
- DO NOT USE THIS CHAIR UNLESS ALL BOLTS, SCREWS AND KNOBS ARE FIRMLY SECURED
- AT LEAST EVERY 4 MONTHS CHECK ALL BOLTS, SCREWS AND KNOBS TO BE SURE THEY ARE TIGHT
- IF PARTS ARE M SS NG, BROKEN, DAMAGED OR WORN, STOP USE OF THIS PRODUCT UNTIL REPAIRS ARE MADE USING FACTORY AUTHORISED PARTS
- FAILURE TO FOLLOW THESE WARNINGS COULD RESULT IN SERIOUS INJURY