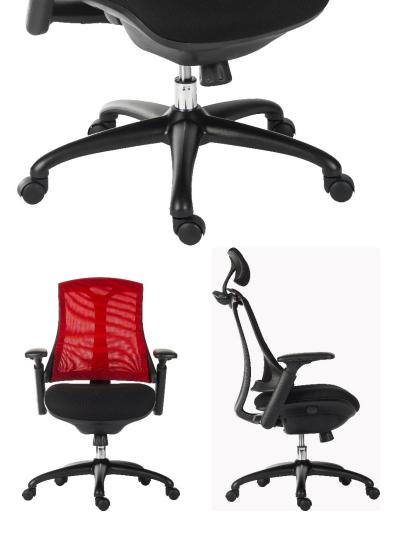

## EXECUTIVE

Use (General): 8 Hours Per Day

Luxury mesh executive chair

• Curved ergonomic mesh backrest available in red or black

Black fabric seat

Anti-shock syncron with tension control

• Gas seat height adjustment

Height adjustable arms

• Optional adjustable headrest (included)

• Optional coat hanger (included)

• Requires easy self assembly

| Seat Width                        | 50 cm      |
|-----------------------------------|------------|
| Seat Depth                        | 50 cm      |
| Seat Height                       | 44-52 cm   |
| Back Height with/without headrest | 72 / 52 cm |
| Back Width                        | 45 cm      |
| Width (from outside of each arm)  | 67 cm      |
| Carton Depth                      | 78 cm      |
| Carton Width                      | 65 cm      |
| Carton Height                     | 38 cm      |
| Box Volume                        | 0.193 cbm  |
| Net Weight                        | 19.9 kg    |
| Gross Weight                      | 23.1 kg    |