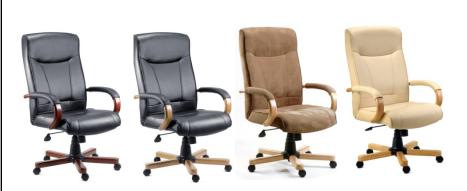

## **PRODUCT SHEET**

**EXECUTIVE** 

Use (General): 8 Hours Per Day

•Executive brown bonded leather faced armchair

Light oak colour wooden arms and base

•Removable padded arm covers

Gas lift seat height adjustment

•Reclining function with tilt tension

•Requires easy self assembly

| Seat Width    | 51 cm     |
|---------------|-----------|
| Seat Depth    | 49 cm     |
| Seat Height   | 46-55 cm  |
| Back Height   | 66 cm     |
| Back Width    | 52 cm     |
| Carton Depth  | 37 cm     |
| Carton Width  | 80 cm     |
| Carton Height | 64 cm     |
| Box Volume    | 0.179 cbm |
| Net Weight    | 21 kg     |
| Gross Weight  | 24 kg     |
|               |           |

Other finishes available

-Arm height will allow the chair to fit under a desk/table of 64 cm high.

- Suggested maximum user weight: 115 kg

N.B: All measurements are approximate