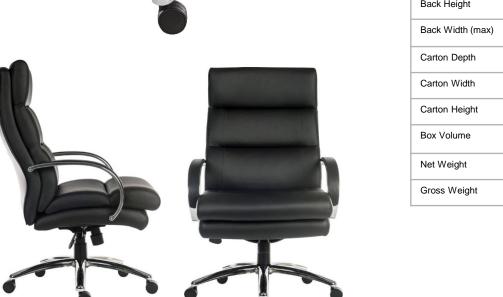

## SAMSON HEAVY DUTY EXECUTIVE

**PRODUCT SHEET** 

**EXECUTIVE** 

Use (Sustained): 24 Hours Per Day

- Heavy duty leather look executive chair
  - Rated up to 27 stone (170 kg)
- Deep fill cushions for added style and comfort
  - Impact-resistant polyurethane arm pads
    - •Stylish steel arms and base
    - •Reclining function with tilt tension
      - •Gas lift seat height adjustment
        - •Requires easy self assembly

| Seat Width       | 59 cm     |
|------------------|-----------|
| Seat Depth       | 50 cm     |
| Seat Height      | 52-59 cm  |
| Back Height      | 64 cm     |
| Back Width (max) | 55 cm     |
| Carton Depth     | 85 cm     |
| Carton Width     | 46 cm     |
| Carton Height    | 68 cm     |
| Box Volume       | 0.266 cbm |
| Net Weight       | 20.2 kg   |
| Gross Weight     | 22.7 kg   |
|                  |           |

- Arm height will allow the chair to fit under a desk/table of 67 cm high.
- Suggested maximum user weight 170 kg

N.B: All measurements are approximate