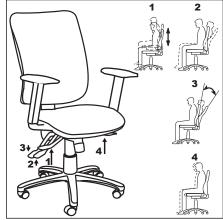

Do not tighten bolts fully until you have completed assembly.

"Should you require any assistance in assembling your goods please contact customer services on 0151 548 7111 between 9am/4:30pm.

## **WARNING**

- USE THIS PRODUCT ONLY FOR SEATING ONE PERSON AT A TIME
- DO NOT USE THIS CHAIR UNLESS ALL BOLTS, SCREWS AND HANDWHEELS ARE FIRMLY SECURED
- AT LEAST EVERY 4 MONTHS CHECK ALL BOLTS, SCREWS AND HANDWHEELS TO BE SURE THEY REMAIN TIGHT
- IF PARTS ARE MISSING, BROKEN, DAMAGED OR WORN, STOP USING THE PRODUCT UNTIL REPAIRS ARE MADE USING AUTHORISED PARTS
- FAILURE TO FOLLOW THESE INSTRUCTIONS/WARNINGS COULD RESULT IN SERIOUS INJURY