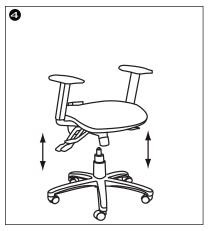

Do not tighten bolts fully until you have completed assembly.

"Should you require any assistance in assembling your goods please contact customer services on 0151 548 7111 between 9am/4:30pm.