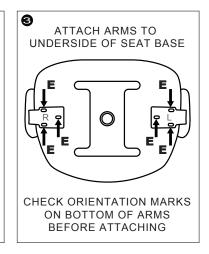

Do not tighten bolts fully until you have completed assembly.

"Should you require any assistance in assembling your goods please contact customer services on 0151 548 7111 between 9am/4:30pm.













## **WARNING**

- USE THIS PRODUCT ONLY FOR SEATING ONE PERSON AT A TIME
- DO NOT USE THIS CHAIR UNLESS ALL BOLTS, SCREWS AND HANDWHEELS ARE FIRMLY SECURED
- AT LEAST EVERY 4 MONTHS CHECK ALL BOLTS, SCREWS AND HANDWHEELS TO BE SURE THEY REMAIN TIGHT
- IF PARTS ARE MISSING, BROKEN, DAMAGED OR WORN, STOP USING THE PRODUCT UNTIL REPAIRS ARE MADE USING AUTHORISED PARTS
- FAILURE TO FOLLOW THESE INSTRUCTIONS/WARNINGS COULD RESULT IN SERIOUS INJURY