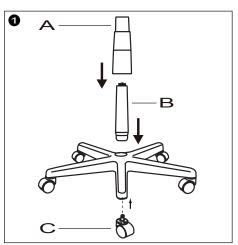

Do not tighten bolts fully until you have completed assembly.

"Should you require any assistance in assembling your goods please contact customer services on 0151 548 7111 between 9am/4:30pm.













## **WARNING**

- USE THIS PRODUCT ONLY FOR SEATING ONE PERSON AT A TIME
- DO NOT USE THIS CHAIR UNLESS ALL BOLTS, SCREWS AND HANDWHEELS ARE FIRMLY SECURED
- AT LEAST EVERY 4 MONTHS CHECK ALL BOLTS, SCREWS AND HANDWHEELS TO BE SURE THEY REMAIN TIGHT
- IF PARTS ARE MISSING, BROKEN, DAMAGED OR WORN, STOP USING THE PRODUCT UNTIL REPAIRS ARE MADE USING AUTHORISED PARTS
- FAILURE TO FOLLOW THESE INSTRUCTIONS/WARNINGS COULD RESULT IN SERIOUS INJURY