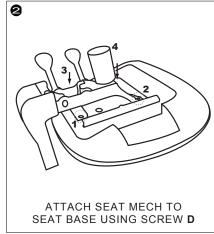

Do not tighten bolts fully until you have completed assembly.

"Should you require any assistance in assembling your goods please contact customer services on 0151 548 7111 between 9am/4:30pm.













## **WARNING**

- USE THIS PRODUCT ONLY FOR SEATING ONE PERSON AT A TIME
- DO NOT USE THIS CHAIR UNLESS ALL BOLTS, SCREWS AND HANDWHEELS ARE FIRMLY SECURED
- AT LEAST EVERY 4 MONTHS CHECK ALL BOLTS, SCREWS AND HANDWHEELS TO BE SURE THEY REMAIN TIGHT
- IF PARTS ARE MISSING, BROKEN, DAMAGED OR WORN, STOP USING THE PRODUCT UNTIL REPAIRS ARE MADE USING AUTHORISED PARTS
- FAILURE TO FOLLOW THESE INSTRUCTIONS/WARNINGS COULD RESULT IN SERIOUS INJURY