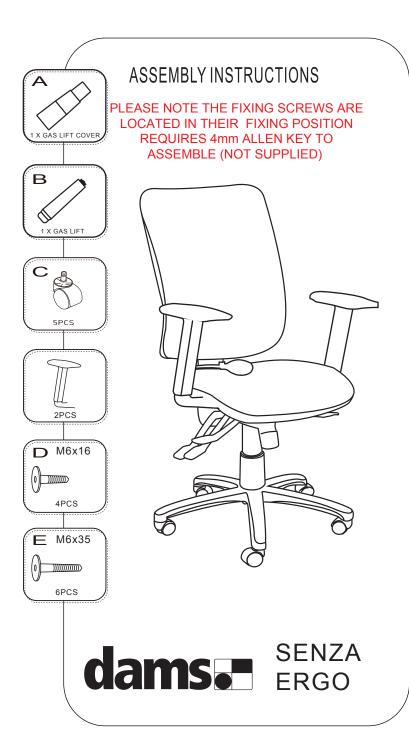

Do not tighten bolts fully until you have completed assembly.

"Should you require any assistance in assembling your goods please contact customer services on 0151 548 7111 between 9am/4:30pm.













## **WARNING**

- USE THIS PRODUCT ONLY FOR SEATING ONE PERSON AT A TIME
- DO NOT USE THIS CHAIR UNLESS ALL BOLTS, SCREWS AND HANDWHEELS ARE FIRMLY SECURED
- AT LEAST EVERY 4 MONTHS CHECK ALL BOLTS, SCREWS AND HANDWHEELS TO BE SURE THEY REMAIN TIGHT
- IF PARTS ARE MISSING, BROKEN, DAMAGED OR WORN, STOP USING THE PRODUCT UNTIL REPAIRS ARE MADE USING AUTHORISED PARTS
- FAILURE TO FOLLOW THESE INSTRUCTIONS/WARNINGS COULD RESULT IN SERIOUS INJURY