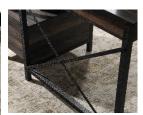

## PRODUCT SHEET FURNITURE

- 'Wrought Iron' style desk with vintage effect
   Carbon Oak finish
- Two drawers with metal runners and safety stops
  - Open shelf for additional storage
  - •Textured, powder coated metal frame and corner accents
    - •Rear crossbars for stability
  - •360 degree finish for versatile placement