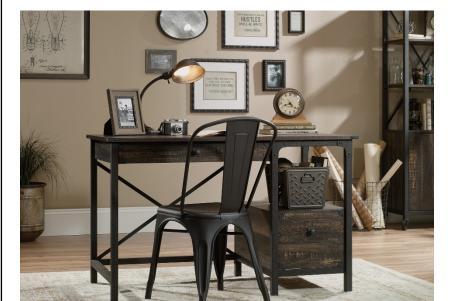

## STEEL GORGE DESK

## PRODUCT SHEET FURNITURE

- 'Wrought Iron' style desk with vintage effect
   Carbon Oak finish
- Two drawers with metal runners and safety stops
  - Open shelf for additional storage
  - •Textured, powder coated metal frame and corner accents
    - •Rear crossbars for stability
  - •360 degree finish for versatile placement