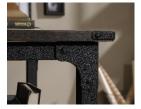

## PRODUCT SHEET FURNITURE

- 'Wrought Iron' style desk with vintage effect
   Carbon Oak finish
- Two drawers with metal runners and safety stops
  - Open shelf for additional storage
  - •Textured, powder coated metal frame and corner accents
    - •Rear crossbars for stability
  - •360 degree finish for versatile placement