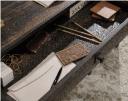

## PRODUCT SHEET FURNITURE

- 'Wrought Iron' style desk with vintage effect
   Carbon Oak finish
- Two drawers with metal runners and safety stops
  - Open shelf for additional storage
  - •Textured, powder coated metal frame and corner accents
    - •Rear crossbars for stability
  - •360 degree finish for versatile placement

Inside Pencil Drawer 26 5/8" (67,7 cm) W 12 7/8" (32,7 cm) D 2 1/4" (5,6 cm) H

Inside Lower Drawer 11 1/8" (28,4 cm) W 15 3/8" (39,1 cm) D 7 1/8" (18,2 cm) H

| Width          | 120.6 cm  |
|----------------|-----------|
| Depth          | 59.6 cm   |
| Height         | 75 cm     |
| Carton Height  | 19 cm     |
| Carton Width   | 68.8 cm   |
| Carton Depth   | 135.5 cm  |
| Box Volume     | 0.177 cbm |
| Weight (gross) | 35.8 kg   |