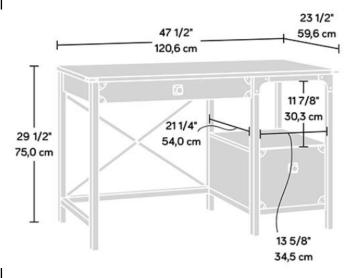

Inside Pencil Drawer 26 5/8" (67,7 cm) W 12 7/8" (32,7 cm) D 2 1/4" (5,6 cm) H

Inside Lower Drawer 11 1/8" (28,4 cm) W 15 3/8" (39,1 cm) D 7 1/8" (18,2 cm) H

| Width          | 120.6 cm  |
|----------------|-----------|
| Depth          | 59.6 cm   |
| Height         | 75 cm     |
| Carton Height  | 19 cm     |
| Carton Width   | 68.8 cm   |
| Carton Depth   | 135.5 cm  |
| Box Volume     | 0.177 cbm |
| Weight (gross) | 35.8 kg   |