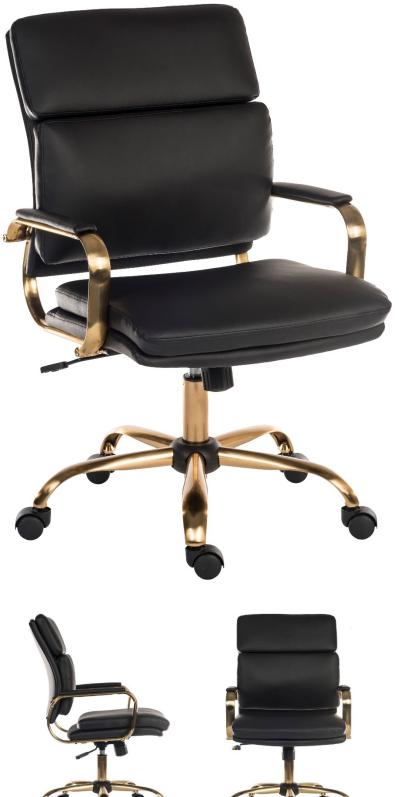

## **VINTAGE PRODUCT SHEET EXECUTIVE**

Use (General): 8 Hours Per Day

- Vintage style executive chair
- Supple leather look upholstery
- Stylish brass coloured accents
- Gas lift seat height adjustment
- •Tilt function with tension control
  - Requires easy self assembly

| Seat Width       | 50 cm     |
|------------------|-----------|
| Seat Depth       | 44 cm     |
| Seat Height      | 48-58 cm  |
| Back Height      | 50 cm     |
| Back Width (max) | 49 cm     |
| Carton Depth     | 63 cm     |
| Carton Width     | 32 cm     |
| Carton Height    | 61 cm     |
| Box Volume       | 0.123 cbm |
| Net Weight       | 13.9 kg   |
| Gross Weight     | 15.6 kg   |
|                  |           |

- Arm height will allow the chair to fit under a desk/table of 63 cm high.
- Suggested maximum user weight 110 kg

N.B: All measurements are approximate