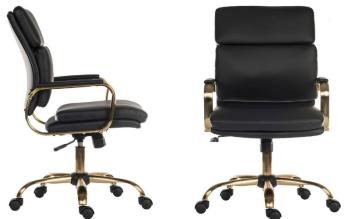

## **VINTAGE PRODUCT SHEET EXECUTIVE**

Use (General): 8 Hours Per Day

- Vintage style executive chair
- Supple leather look upholstery
- Stylish brass coloured accents
- Gas lift seat height adjustment
- •Tilt function with tension control
  - Requires easy self assembly

| Seat Width       | 50 cm     |
|------------------|-----------|
| Seat Depth       | 44 cm     |
| Seat Height      | 48-58 cm  |
| Back Height      | 50 cm     |
| Back Width (max) | 49 cm     |
| Carton Depth     | 63 cm     |
| Carton Width     | 32 cm     |
| Carton Height    | 61 cm     |
| Box Volume       | 0.123 cbm |
| Net Weight       | 13.9 kg   |
| Gross Weight     | 15.6 kg   |
|                  |           |

- Arm height will allow the chair to fit under a desk/table of 63 cm high.
- Suggested maximum user weight 110 kg

N.B: All measurements are approximate